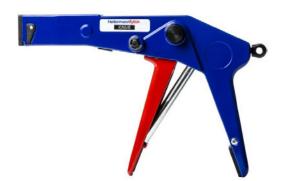

## **Specification Sheet**

Part Number: 121-00680

**Product Description** 

KR6/8 Tool, 1/EA

| Article Number      | 121-00680                                                                                                                                                                        |
|---------------------|----------------------------------------------------------------------------------------------------------------------------------------------------------------------------------|
| Туре                | KR6/8                                                                                                                                                                            |
| Color               | Blue (BU) Red (RD)                                                                                                                                                               |
| Features & Benefits | • KR6/8 tool tensions, cuts, and presses the locking pin through the head to lock it in place. • Designed specifically for the Kabelrap ties to assure a permanent installation. |
| Quantity Per        | pcs.                                                                                                                                                                             |

The KR 6/8 tool has been specially developed for reliably applying

This produces a vibration-proof permanent connection.

HellermannTyton cable ties of the KR series. In separate operations the cable tie is tensioned, fixed and then cut off directly at the head. The tool can be quickly adapted to deal with different tie widths (6 mm and 8 mm) simply by exchanging the front plate. The glass-fibre-reinforced locking pin of the KR seal is mechanically crimped and leads to plastic deformation of the tie ends.